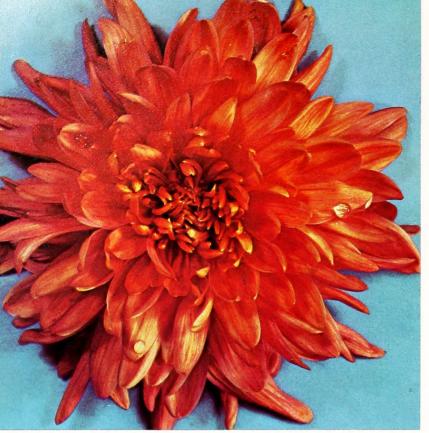

# Diva

What a handsome dark mum! Broad, incurved petals form a double, loosely open flower. Beautiful big showy sprays. Rich vivid wine-purple, contrasting well with pastels. Vigorous, spreading, upright. Blooms in late September. Fine for cutting.